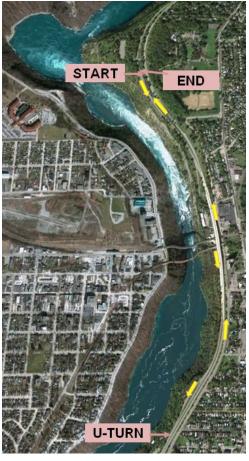

## Saturday, April 22, 2017 + 10:30 AM Whirlpool State Park, Niagara Falls, NY

(construction still ongoing on Goat Island) Entry fee \$22 (students \$15) ◆ Late Entry \$27 after 4/20/17

Registration is also available at: imathlete.com or awmanfs.org

### ENVIRUN'16 ♦ Saturday, April 22, 2017 ♦ 10:30 AM ♦ Whirlpool State Park, Niagara Falls, NY

DORE LANDSCAPE

I HAVE READ AND AGREE TO THE WAIVER ON THE REVERSE SIDE

Course is Certified and Event is Sanctioned by USATF