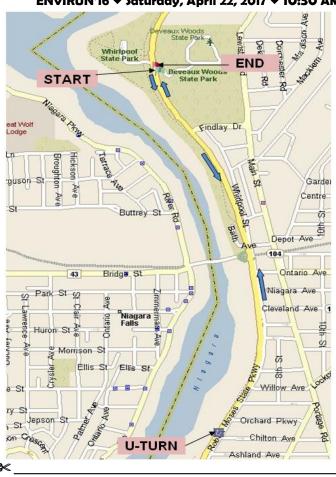

## Saturday, April 22, 2017 + 10:30 AM Whirlpool State Park, Niagara Falls, NY

(construction still ongoing on Goat Island) Entry fee \$22 (students \$15) ◆ Late Entry \$27 after 4/20/17

Registration is also available at: imathlete.com or awmanfs.org

### ENVIRUN'16 ♦ Saturday, April 22, 2017 ♦ 10:30 AM ♦ Whirlpool State Park, Niagara Falls, NY

DORE LANDSCAPE

I HAVE READ AND AGREE TO THE WAIVER ON THE REVERSE SIDE

Course is Certified and Event is Sanctioned by USATF